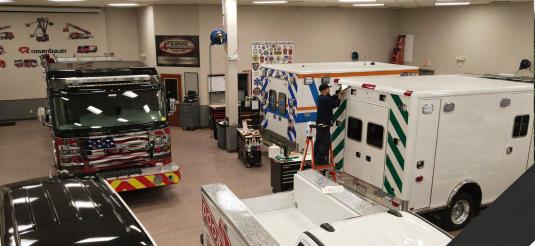

FESCO has made a significant investment in graphics equipment to provide the highest quality. FESCO can provide vehicle wraps for ambulances, chief's vehicles, utility vehicles, commercial vehicle fleets and passenger cars. We will match a historical design or create a new look with your ideas. The digital color matching system ensures the color is correct no matter how unique it is.

## CUSTOM DESIGN

Our graphics team will produce a custom layout and utilize any combination of custom lettering, striping, and full or partial vinyl wraps to transform your vehicle to look exactly how you envision.