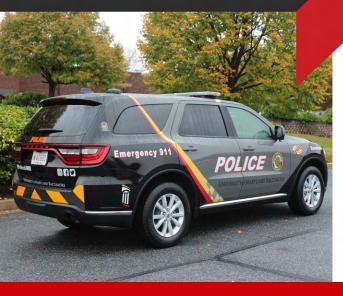

FESCO has made a significant investment in graphics equipment to provide the highest quality. FESCO can provide vehicle wraps for ambulances, chief's vehicles, utility vehicles, commercial vehicle fleets and passenger cars. We will match a historical design or create a new look with your ideas. The digital color matching system ensures the color is correct no matter how unique it is.

## CUSTOM DESIGN

Our graphics team will produce a custom layout and utilize any combination of custom lettering, striping, and full or partial vinyl wraps to transform your vehicle to look exactly how you envision.

### **GRAPHICS CAPABILITIES**

- Full & Partial Vehicle Wraps
- Custom Striping Patterns
- Digitial Color Matching
- Custom Signs & Placards
- In-House Engraving

- Battenburg Markings
- Custom Layouts
- Decals & Stickers
- Lettering
- Chevrons