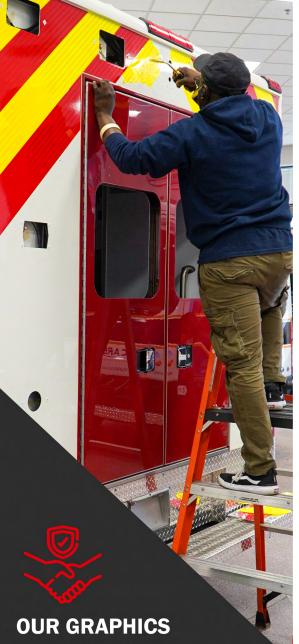

## CUSTOM DESIGN

Our graphics team will produce a custom layout and utilize any combination of custom lettering, striping, and full or partial vinyl wraps to transform your vehicle to look exactly how you envision.

### **GRAPHICS CAPABILITIES**

- Full & Partial Vehicle Wraps
- Custom Striping Patterns
- Digitial Color Matching
- Custom Signs & Placards
- In-House Engraving

- Battenburg Markings
- Custom Layouts
- Decals & Stickers
- Lettering
- Chevrons