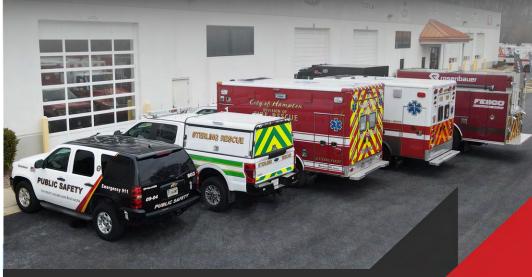

FESCO has made a significant investment in graphics equipment to provide the highest quality. FESCO can provide vehicle wraps for ambulances, chief's vehicles, utility vehicles, commercial vehicle fleets and passenger cars. We will match a historical design or create a new look with your ideas. The digital color matching system ensures the color is correct no matter how unique it is.

In addition to emergency vehicles, FESCO can also provide custom graphics to the commercial industry.