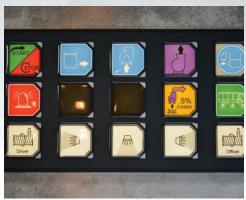

#### PUMP AND CONTROLS

Rosenbauer NH 1250 GPM PTO-driven pump with easy-to-operate pump panel controls and layout design.

Simplistic easy-to-operate pump controls in cab on center control console and on rear pump operator's panel.