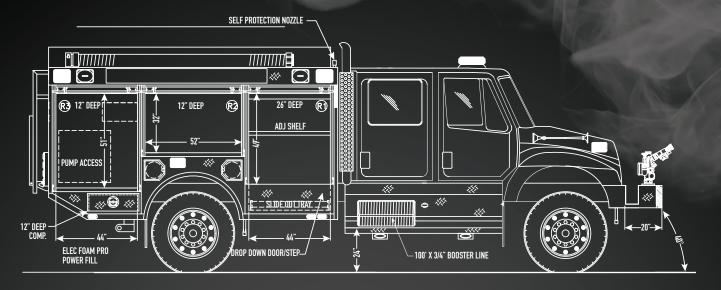

## FRONT BUMPER WITH CROSSLAY HOSEBED

1-1/2" front bumper pre-connect hose tray for 150' of 1-3/4"

#### ROSENBAUER SAFE STEP

Lower door panel folds down to provide safe access to upper compartment storage area.

#### REAR DISCHARGE OUTLET

Preconnected discharge outlet with removable hose tray for 200' x 1 3/4" hose and nozzle.

### BOOSTER REEL

High-pressure booster reel recessed behind cab step.