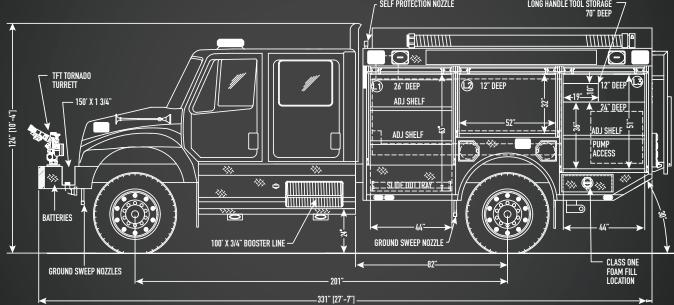

## TRUCK PROTECTION NOZZLES

Nozzles are provided in front of the front wheels, rear wheels and above roof line for overhead protection.

## FRONT BUMPER WITH CROSSLAY HOSEBED

1-1/2" front bumper pre-connect hose tray for 150' of 1-3/4"