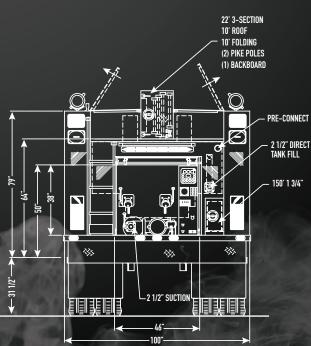

#### PUMP AND CONTROLS

Rosenbauer NH 1250 GPM PTO-driven pump with easy-to-operate pump panel controls and layout design.

Simplistic easy-to-operate pump controls in cab on center control console and on rear pump operator's panel.