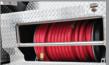

to-operate turret joy stick control within comfortable reach of the driver.



## TRUCK PROTECTION NOZZLES

Nozzles are provided in front of the front wheels, rear wheels and above roof line for overhead protection.



## TILT-TABLE TESTED FOR OFF-ROAD STABILITY

Tested at 30 degrees fully loaded.



## FRONT BUMPER WITH CROSSLAY HOSEBED

1-1/2" front bumper pre-connect hose tray for 150' of 1-3/4"



#### ROSENBAUER SAFE STEP

Lower door panel folds down to provide safe access to upper compartment storage area.





#### REAR DISCHARGE OUTLET

Preconnected discharge outlet with removable hose tray for 200' x 1 3/4" hose and nozzle.





#### STORAGE COMPARTMENT

Optional storage compartment recessed in cab step.





### BOOSTER REEL

High-pressure booster reel recessed behind cab step.















#### PUMP AND CONTROLS

Rosenbauer NH 1250 GPM PTO-driven pump with easy-to-operate pump panel controls and layout design.







Simplistic easy-to-operate pump controls in cab on center control console and on rear pump operator's panel.



Rescue-style full-height and depth compartments provide flexibility in equipment storage. Exclusive heavy duty extruded aluminum body with LIFETIME STRUCTURAL WARRANTY.







Capable of performing in the most rugged conditions.