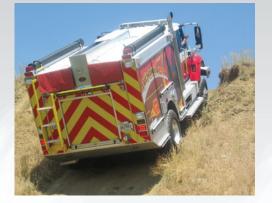

EP

Lower door panel folds down to provide safe access to upper compartment storage area.





#### REAR DISCHARGE OUTLET

Preconnected discharge outlet with removable hose tray for 200' x 1 3/4" hose and nozzle.





#### STORAGE COMPARTMENT

Optional storage compartment recessed in cab step.





### BOOSTER REEL

High-pressure booster reel recessed behind cab step.















#### PUMP AND CONTROLS

Rosenbauer NH 1250 GPM PTO-driven pump with easy-to-operate pump panel controls and layout design.







Simplistic easy-to-operate pump controls in cab on center control console and on rear pump operator's panel.



Rescue-style full-height and depth compartments provide flexibility in equipment storage. Exclusive heavy duty extruded aluminum body with LIFETIME STRUCTURAL WARRANTY.







Capable of performing in the most rugged conditions.