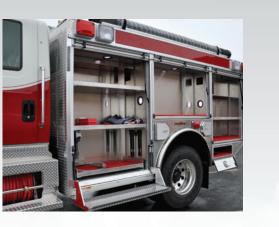

Rescue-style full-height and depth compartments provide flexibility in equipment storage. Exclusive heavy duty extruded aluminum body with LIFETIME STRUCTURAL WARRANTY.

Capable of performing in the most rugged conditions.