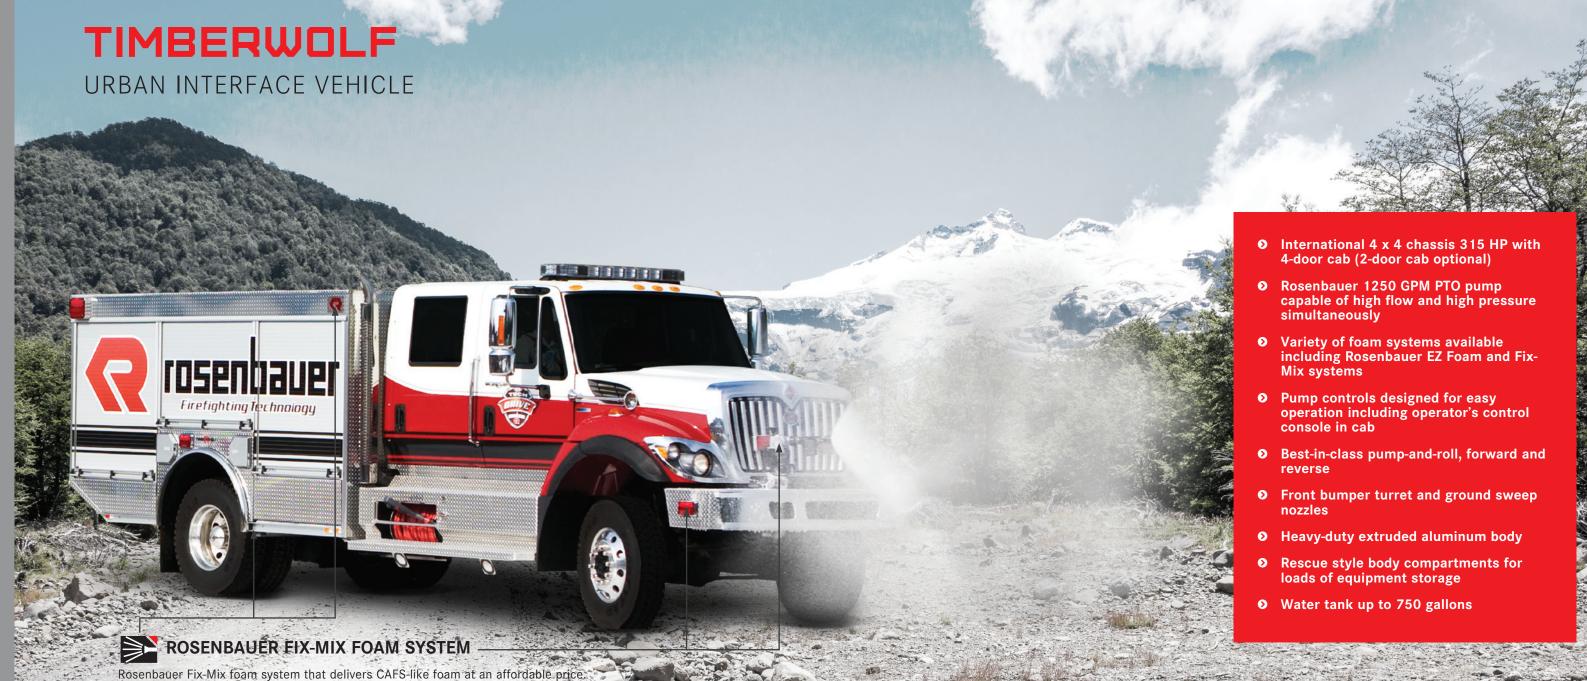

# TIMBERWOLF

URBAN INTERFACE VEHICLE

WWW.ROSENBAUERAMERICA.COM

#### BEST-IN-CLASS FEATURES

- Great for wildland and urban interface
- Design construction for extreme duty applications
- Superior pumping capability with high-flow, high-pressure, and foam applications
- User-friendly design with simple-to-operate pump controls
- Rescue style body for all kinds of equipment storage

#### PUMP AND CONTROLS

Rosenbauer NH 1250 GPM PTO-driven pump with easy-to-operate pump panel controls and layout design.

Simplistic easy-to-operate pump controls in cab on center control console and on rear pump operator's panel.

Rescue-style full-height and depth compartments provide flexibility in equipment storage. Exclusive heavy duty extruded aluminum body with LIFETIME STRUCTURAL WARRANTY.

Capable of performing in the most rugged conditions.