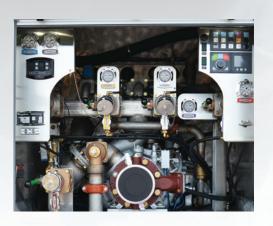

#### PUMP AND CONTROLS

Rosenbauer NH 1250 GPM PTO-driven pump with easy-to-operate pump panel controls and layout design.

Simplistic easy-to-operate pump controls in cab on center control console and on rear pump operator's panel.