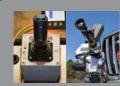

## FRONT TURRET AND CONTROL CONSOLE WITH JOY STICK

Easy-to-operate turret joy stick control within comfortable reach of the driver.