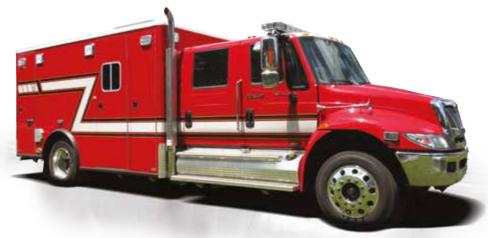

## **INTERNATIONAL 4300**

With the lowest available ambulance loading height, the International 4300 chassis is vailable as a 623.

FREIGHTLINER

**KENWORTH** 