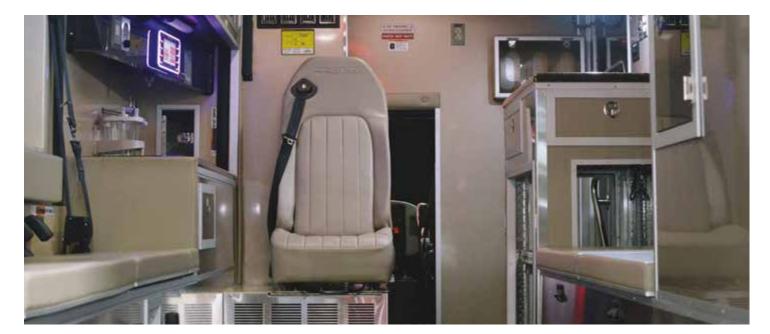

Horton Medium Duty ambulances come standard with all of the features you know and trust to be part of the safest and highest-quality ambulance on the market:

- Superior construction, able to withstand a 90,000 pound load test
- More than 40 years of dynamic crash testing
- VI-Tech mounting to isolate vibration and noise
- Eight layers of insulation and sound suppression in the floor alone
- = The most capable electrical system in the industry, Intelliplex i4G  $^{\scriptscriptstyle{\text{TM}}}$
- HOPS for rollover protection
- Lowest cost of ownership\*

At 173" in length, the model 623 body is Horton's largest standard available. Paired with a medium duty chassis, the 623 offers an emergency vehicle ready for any customization, with plenty of space and available payload.