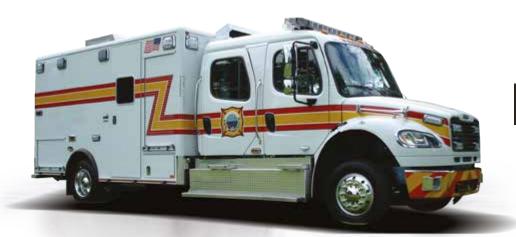

## **INTERNATIONAL 4300**

With the lowest available ambulance loading height, the International 4300 chassis is vailable as a 623.

FREIGHTLINER

**KENWORTH** 