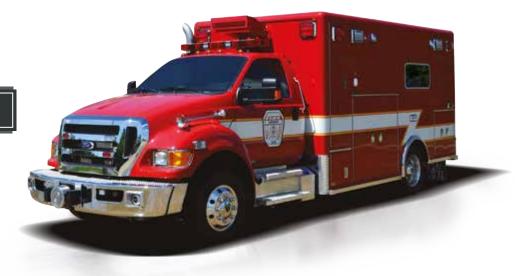

| Model | Chassis                                                                      | Length | Width | Headroom |
|-------|------------------------------------------------------------------------------|--------|-------|----------|
| 623   | International 4300<br>TerraStar<br>Ford F-Series<br>Freightliner<br>Kenworth | 173"   | 96"   | 72"      |