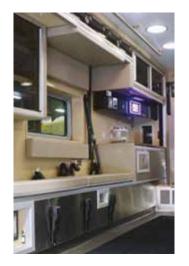

Horton Medium Duty ambulances come standard with all of the features you know and trust to be part of the safest and highest-quality ambulance on the market:

- Superior construction, able to withstand a 90,000 pound load test
- More than 40 years of dynamic crash testing
- VI-Tech mounting to isolate vibration and noise
- Eight layers of insulation and sound suppression in the floor alone
- = The most capable electrical system in the industry, Intelliplex i4G  $^{\scriptscriptstyle{\text{TM}}}$
- HOPS for rollover protection
- Lowest cost of ownership\*

At 173" in length, the model 623 body is Horton's largest standard available. Paired with a medium duty chassis, the 623 offers an emergency vehicle ready for any customization, with plenty of space and available payload.