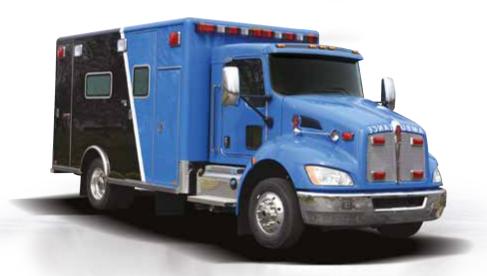

## **INTERNATIONAL 4300**

With the lowest available ambulance loading height, the International 4300 chassis is vailable as a 623.

FREIGHTLINER

**KENWORTH** 