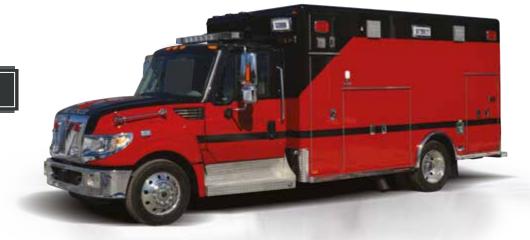

## **INTERNATIONAL 4300**

With the lowest available ambulance loading height, the International 4300 chassis is vailable as a 623.

FREIGHTLINER

**KENWORTH** 